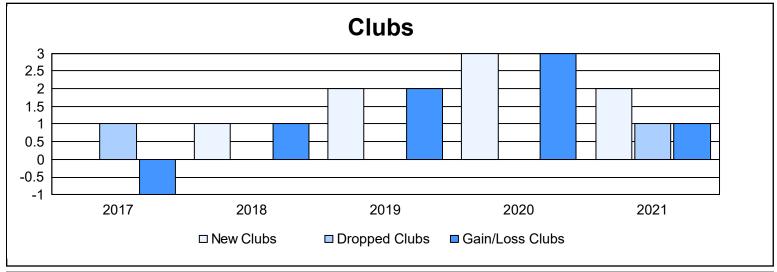

District J 1

As of June 2021 Cumulative

| Year      | New<br>Clubs | Dropped<br>Clubs | Gain/<br>Loss<br>Clubs | New<br>Members | Charter<br>Members | Reinstate<br>Members | Transfer<br>Members | Total<br>Member<br>Added | Total<br>Members<br>Dropped | Gain/<br>Loss<br>Members |
|-----------|--------------|------------------|------------------------|----------------|--------------------|----------------------|---------------------|--------------------------|-----------------------------|--------------------------|
| 2016-2017 | 0            | 1                | -1                     | 126            | 6                  | 2                    | 7                   | 141                      | 127                         | 14                       |
| 2017-2018 | 1            | 0                | 1                      | 129            | 44                 | 7                    | 9                   | 189                      | 169                         | 20                       |
| 2018-2019 | 2            | 0                | 2                      | 122            | 51                 | 7                    | 1                   | 181                      | 156                         | 25                       |
| 2019-2020 | 3            | 0                | 3                      | 141            | 67                 | 1                    | 20                  | 229                      | 148                         | 81                       |
| 2020-2021 | 2            | 1                | 1                      | 109            | 35                 | 7                    | 11                  | 162                      | 174                         | -12                      |
| Average   | 2            | 0                | 1                      | 125            | 41                 | 5                    | 10                  | 180                      | 155                         | 26                       |