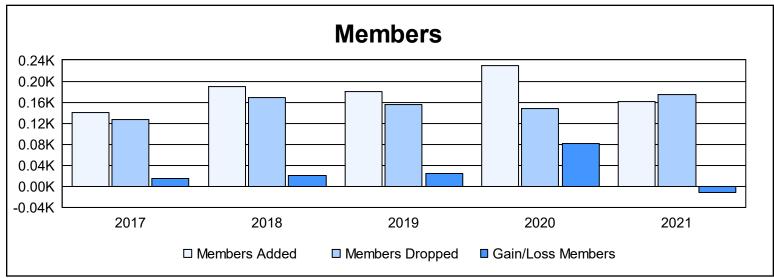

District J 1

As of June 2021 Cumulative

| Year      | New<br>Clubs | Dropped<br>Clubs | Gain/<br>Loss<br>Clubs | New<br>Members | Charter<br>Members | Reinstate<br>Members | Transfer<br>Members | Total<br>Member<br>Added | Total<br>Members<br>Dropped | Gain/<br>Loss<br>Members |
|-----------|--------------|------------------|------------------------|----------------|--------------------|----------------------|---------------------|--------------------------|-----------------------------|--------------------------|
| 2016-2017 | 0            | 1                | -1                     | 126            | 6                  | 2                    | 7                   | 141                      | 127                         | 14                       |
| 2017-2018 | 1            | 0                | 1                      | 129            | 44                 | 7                    | 9                   | 189                      | 169                         | 20                       |
| 2018-2019 | 2            | 0                | 2                      | 122            | 51                 | 7                    | 1                   | 181                      | 156                         | 25                       |
| 2019-2020 | 3            | 0                | 3                      | 141            | 67                 | 1                    | 20                  | 229                      | 148                         | 81                       |
| 2020-2021 | 2            | 1                | 1                      | 109            | 35                 | 7                    | 11                  | 162                      | 174                         | -12                      |
| Average   | 2            | 0                | 1                      | 125            | 41                 | 5                    | 10                  | 180                      | 155                         | 26                       |